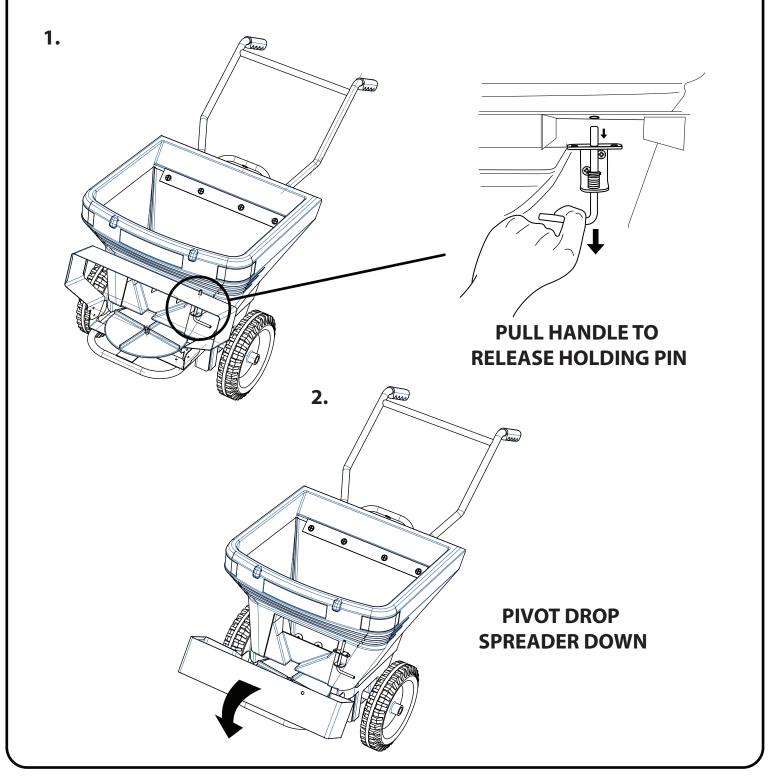

## **TURBOCAST 300** DROP SPREADER INSTRUCTION MANUAL

IMPORTANT NOTE: PLEASE ENSURE THAT ALL RELEVANT PERSONNEL READ THE POINTS LISTED WITHIN THIS LEAFLET AND THAT A COPY IS GIVEN TO STAFF INVOLVED WITH THE INSTALLATION AND MAINTENANCE OF THIS PRODUCT. SAFETY NOTE: PLEASE REFER TO 'THE MANUAL HANDLING OPERATIONS REGULATIONS 1992' DURING HANDLING.